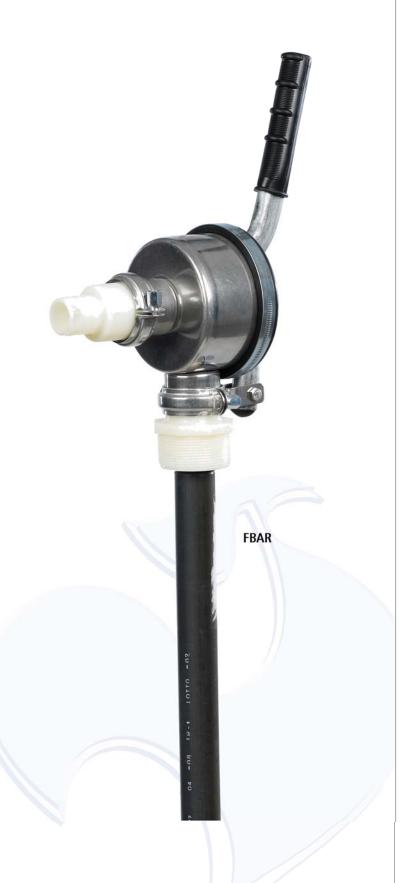

# > DIAPHRAGM MANUAL ROTARY PUMP MADE IN STAINLESS STEEL FBAR

#### **APPLICATION:**

Transfer of dense liquids or with body in suspension (agricultural or food sector : beer, wine, fruit juice...)
Stainless steel manual pump with equipment.

## **COMPONENTS:**

Body and tube : Stainless steel
Valve and membrane : Neoprene

#### **STANDARD EQUIPMENT:**

Suction: tube PVC 1 m in 1", plug 2"